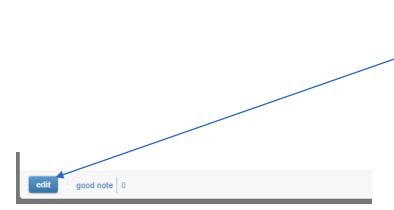

### DO NOT CREATE A NEW POST EACH WEEK!

- Instead of creating a new post each week/day you will be required to edit your one single diary post to update it each day with new material
- To edit a piazza post click on the post and click edit: