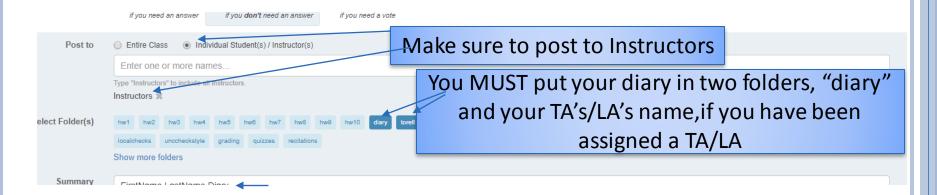

## Who to Post to, Tagging Folders, Subject

Questions and correct answers (by your or others)

Put your onyen, first name, and last name, and the word Diary, separated by commads, in the first line