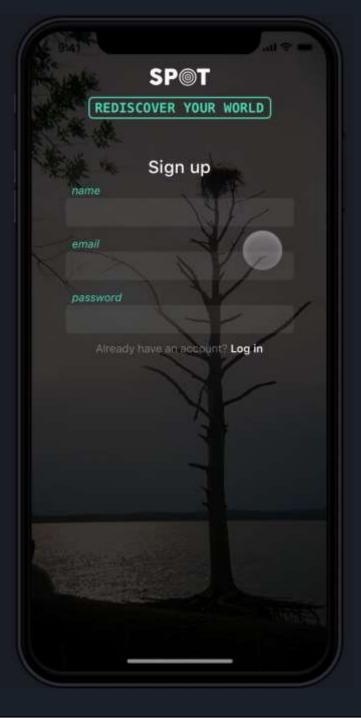

## THE SOLUTION

A social platform that gives users access to a public map of interesting places found by other users.

SP@1

| THE | PRODUCT |
|-----|---------|
|     |         |

Мар

Profile

Feed

Explore

SP®T

**SP@T** 