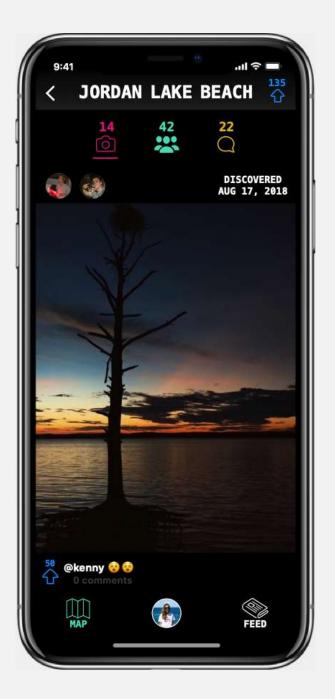

## THE SOLUTION

A social platform that gives users access to a public map of interesting places found by other users.

SP@1

| THE | PRODUCT |
|-----|---------|
|     |         |

Мар

Profile

Feed

Explore

## THE PRODUCT

Map

Profile

Feed

Explore