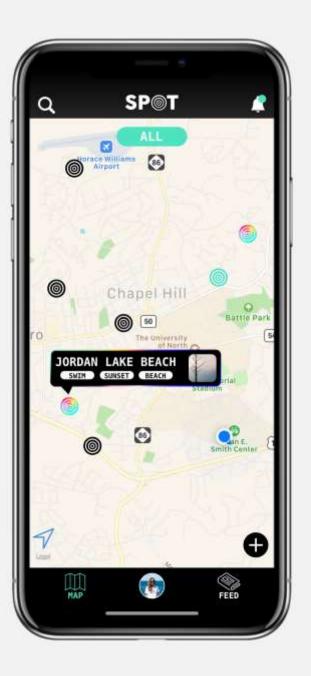

## THE SOLUTION

A social platform that gives users access to a public map of interesting places found by other users.

SP@1

| THE | PRODUCT |
|-----|---------|
|     |         |

Мар

Profile

Feed

Explore

## THE PRODUCT

Map

Profile

Feed

Explore